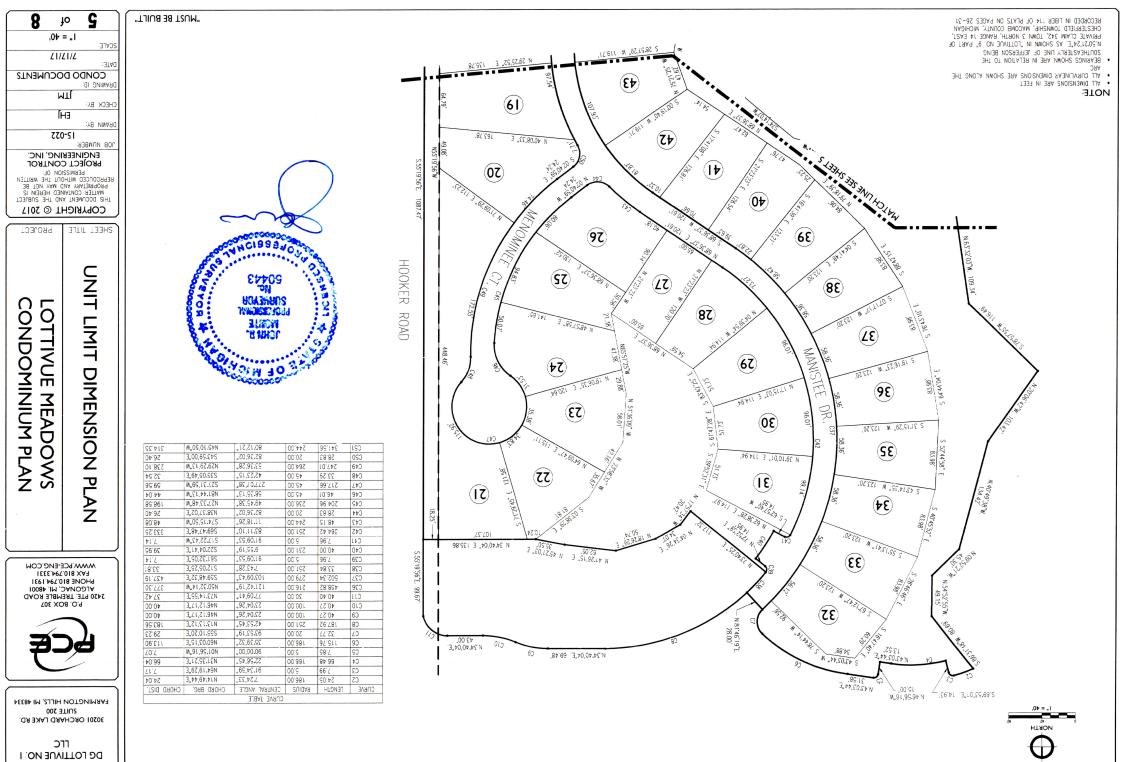

# EXHIBIT B

# EXHIBIT B TO THE MASTER DEED

See Attached

DG LOTTIYUE NO. I DEVELOPER

-ARMINGTON HILLS, MI 48334 SUITE 200 30701 OKCHARD LAKE RD.

WWW.PCE-ENG.COM IEEE.467.018 XA7 PHONE 810.794.1931 ALGONAC, MI. 48001 2420 PTE. TREMBLE ROAD P.O. BOX 307

# EXHIBIT "B" TO THE AMENDED MASTER DEED OF SUBDIVISION PLAN NO. 1153 MACOMB COUNTY CONDOMINIUM

# PROPERTY DESCRIPTION

COUNTY, WI AS RECORDED IN LIBER 18 OF PLATS, PAGE 42, MACOMB COUNTY RECORDS, AND BEING MORE PARTICULARLY DESCRIBED AS FOLLOWS: PART OF "SUPERVISORS PLAT NO. 14" OF PART OF FRECTIONAL SECTIONAL SECTIONS 22 AND 23, AND PART OF PC 342, T3M,R14E, CHESTERSTELD TOWNSHIP, MACOMB

*LOTTIVUE MEADOWS* 

THENCE NORTH 34"40"04" EAST 135.86 FEET; THENCE SOUTH 55"19"56" EAST 1087.47 FEET TO POINT OF BEGINNING A EAST 34.07 FEET, THENCE NORTH 18'26'26" EAST 50.74 FEET, THENCE NORTH 41'26'15" EAST 62.05 FEET, THENCE NORTH 45'21'03" EAST 35.50 FEET, SOUTH 12'05'25" EAST 33.81 FEET; THENCE NORTH 73'40'25" EAST 117.32 FEET; THENCE NORTH NOT3'34" WEST 20.42 FEET; THENCE NORTH 04'34'26" 29.23 FEET; THENCE NORTH 81'46'19" EAST 28.00 FEET; THENCE 33.84 FEET ALONG A CURVE TO THE SOUTHEAST RADIUS OF 251 FEET, CHORD BEARS NORTH 60'03'15" EAST 113.90 FEET, THENCE 32.77 FEET ALONG A CURVE TO THE SOUTHEAST RADIUS OF 20 FEET, CHORD BEARS SOUTH 55'10'20" EAST WEST 7.07 REET THENCE NORTH 43'03'44" EAST 31.58 FEET, THENCE 115.76 FEET ALONG A CURVE TO THE NORTHEAST RADIUS OF 186 FEET, CHORD BEARS THENCE NORTH 46'56'16" WEST 15.00 FEET, THENCE 7.85 FEET ALONG A CURVE TO THE NORTHWEST RADIUS OF 5 FEET, CHORD BEARS NORTH 01'56'16" ALONG A CURVE TO THE MORTHEAST RADIUS OF 166 FEET, CHORD BEARS MORTH 31'35'21"E 66.04 FEET, THENCE MORTH 43'03'44" EAST 13.52 FEET; THE MORTHEAST RADIUS OF 5 FEET, CHORD BEARS MORTH 64'19'29" EAST 7.17 FEET, THENCE SOUTH 69'53'01" EAST 14.93 FEET, THENCE 66.48 FEET FEET ALONG A CURVE TO THE MORTHEAST, RADIUS OF 186 FEET, CHORD BEARS MORTH 14"49"44" EAST 24.04 FEET, THENCE 7.99 FEET ALONG A CURVE TO FEET, THENCE NORTH 09'52'2" WEST 45.30 FEET, THENCE NORTH 54'52'55" WEST 49.15 FEET, THENCE SOUTH 86'31'48" WEST 80.69 FEET, THENCE 24.05 WEST 109.34 FEET, THENCE SOUTH 78'57'55" WEST 116.49 FEET, THENCE NORTH 20'06'42" WEST 105.42 FEET, THENCE NORTH 40'49'38" WEST 134.42 NORTH 45'40'15" EAST 101.17 FEET, THENCE NORTH 09'11'45" EAST 108.46 FEET, THENCE NORTH 27'16'46" WEST 110.49 FEET, THENCE NORTH 63'32'05" FEET, THENCE NORTH 08'07'57" EAST 118.37 FEET, THENCE NORTH 62'09'06" WEST 79.71 FEET, THENCE NORTH 54'40'57" WEST 138.19 FEET, THENCE 8747'S2" WEST 138.45 FEET, THENCE 42.57 FEET ALONG A CURVE TO THE NORTH WEST, RADIUS OF 236 FEET, CHORD BEARS NORTH 87'02'06" WEST 42.51 FEET, THENCE SOUTH 29'20'23" WEST 50.43 FEET, THENCE SOUTH 03'23'06" WEST 58.49 FEET, THENCE SOUTH 02'16'05" EAST 42.88 FEET, THENCE SOUTH THENCE SOLIH 90.51,54, MEZI 52'31 EEEL 10 BOINT OF BEGINNING AT THENCE SOLIH 90.71,54, MEZI 758'32 FEEL THENCE SOLIH 92.06',54, MEZI 20'94 COMMENCING AT THE INTERSECTION OF NORTHEASTERLY LINE OF PC 342 & CENTERLINE OF JEFFERSON AVE, THENCE NORTH 55'19'66" WEST 1274.63 FEET;

CONTAINING 18.24 ACRES, MORE OR LESS

#### TOCETHER WITH

A CURVE TO THE MORTHEAST RADIUS OF 30 FEET, CHORD BEARS MORTH 7314'55" EAST 37.42 FEET, THENCE SOUR 5519'56" EAST 92.67 FEET TO POINT NORTHEAST RADIUS OF 100 FEET, CHORD BEARS NORTH 46'12'17" EAST 40.00 FEET, THENCE NORTH 34'40'04" EAST 45.00 FEET, THENCE 40.40 FEET ALONG ALONG A CURVE TO THE WORTHEAST RADIUS OF 100 FEET, CHORD BEARS WORTH 4612717" EAST 40,00 FEET, THENCE 40,27 FEET ALONG A CURVE TO THE THE MORTHEAST RADIUS OF 251 FEET, CHORD BEARS MORTH 13/13/12" EAST 183.56 FEET, THENCE MORTH 34/40'04" EAST 69.48 FEET, THENCE 40.27 FEET ALONG A CURVE TO THE MORTHWEST RADIUS OF 251 FEET, CHORD BEARS MORTH 12'05'25" WEST 33.81 FEET, THENCE 187.92 FEET ALONG A CURVE TO THENCE SOUTH 04.34'26" WEST 34.07 FEET, THENCE SOUTH 17.57'34" EAST 20.42 FEET, THENCE SOUTH 73.40'25" WEST 117.32 FEET, THENCE 33.84 FEET 135.86 FEET, THENCE SOUTH 45221'03" WEST 35.50 FEET, THENCE SOUTH 4126'15" WEST 62.05 FEET, THENCE SOUTH 1826'26" WEST 60.74 FEET, THENCE SOUTH 50'21'24" WEST 25,71 FEET, THENCE NORTH 55'19'56" WEST 1087,47 FEET 10 POINT OF BECINNING B; THENCE SOUTH 34'40'04" WEST COMMENCING AT THE INTERSECTION OF NORTHEASTERLY LINE OF PC 342 & CENTERLINE OF JEFFERSON AVE, THENCE NORTH 55'19'66" WEST 1274.63 FEET; PARCEL B

CONTAINING 1.07 ACRES, MORE OR LESS

SIDEMATK EASEMENT RECORDED IN LIBER 24749 PAGE 560 DTE EASEMENT RECORDED IN LIBER 24802 PAGE 319 WATER MAIN EASEMENT RECORDED IN LIBER 10477 PAGE 441 SANITARY SEWER EASEMENT RECORDED IN LIBER 10477 PACE 447. STORM SEWER EASEMENTS RECORDED IN LIBER 10477 PAGE 452 AND LIBER 16457 PAGE 497. SUBJECT TO THE FOLLOWING:

SUBJECT TO ANY AND ALL EASEMENTS AND RICHTS-OF-WAY OF RECORD OR OTHERWISE