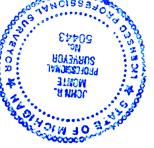

#### PARCEL A

COMMENCING AT THE INTERSECTION OF NORTHEASTERLY LINE OF PC 342 & CENTERLINE OF JEFFERSON AVE, THENCE NORTH 55°19'56" WEST 1274.63 FEET; THENCE SOUTH 50°21'24" WEST 25.71 FEET TO POINT OF BEGINNING A; THENCE SOUTH 50°21'24" WEST 728.27 FEET; THENCE SOUTH 55°36'57" WEST 50.54 FEET; THENCE SOUTH 29°20'23" WEST 50.43 FEET; THENCE SOUTH 03°23'06" WEST 58.49 FEET; THENCE SOUTH 02°16'05" EAST 42.88 FEET; THENCE SOUTH 87°47'52" WEST 138.45 FEET; THENCE 42.57 FEET ALONG A CURVE TO THE NORTH WEST, RADIUS OF 236 FEET, CHORD BEARS NORTH 87°02'06" WEST 42.51 FEET; THENCE NORTH 08°07'57" EAST 118.37

FEET; THENCE NORTH 62°09'06" WEST 79.71 FEET; THENCE NORTH 54°40'57" WEST 138.19 FEET; THENCE NORTH 45°40'15" EAST 101.17 FEET; THENCE NORTH 09°11'45" EAST 108.46 FEET; THENCE NORTH 27°16'46" WEST 110.49 FEET; THENCE NORTH 63°32'03" WEST 109.34 FEET; THENCE SOUTH 78°57'55" WEST 116.49 FEET; THENCE NORTH 20°06'42" WEST 103.42 FEET; THENCE NORTH 40°49'38" WEST 134.42 FEET; THENCE NORTH 09°52'21" WEST 45.30 FEET; THENCE NORTH 54°52'55" WEST 49.15 FEET; THENCE SOUTH 86°31'48" WEST 80.69 FEET; THENCE 24.05 FEET ALONG A CURVE TO THE NORTHEAST, RADIUS OF 186 FEET, CHORD BEARS NORTH 14°49'44" EAST 24.04 FEET; THENCE 7.99 FEET ALONG A CURVE TO THE NORTHEAST RADIUS OF 5 FEET, CHORD BEARS NORTH 64°19'29" EAST 7.17 FEET; THENCE SOUTH 69°53'01" EAST 14.93 FEET; THENCE 66.48 FEET ALONG A CURVE TO THE NORTHEAST RADIUS OF 166 FEET, CHORD BEARS NORTH 31°35'21"E 66.04 FEET; THENCE NORTH 43°03'44" EAST 13.52 FEET; THENCE NORTH 46°56'16" WEST 15.00 FEET; THENCE 7.85 FEET ALONG A CURVE TO THE NORTHWEST RADIUS OF 5 FEET, CHORD BEARS NORTH 01°56'16" WEST 7.07 FEET; THENCE NORTH 43°03'44" EAST 31.58 FEET; THENCE 115.76 FEET ALONG A CURVE TO THE NORTHEAST RADIUS OF 186 FEET, CHORD BEARS NORTH 60°03'15" EAST 113.90 FEET; THENCE 32.77 FEET ALONG A CURVE TO THE SOUTHEAST RADIUS OF 20 FEET, CHORD BEARS SOUTH 55°10'20" EAST 29.23 FEET; THENCE NORTH 81°46'19" EAST 28.00 FEET; THENCE 33.84 FEET ALONG A CURVE TO THE SOUTHEAST RADIUS OF 251 FEET, CHORD BEARS SOUTH 12°05'25" EAST 33.81 FEET; THENCE NORTH 73°40'25" EAST 117.32 FEET; THENCE NORTH 17°57'34" WEST 20.42 FEET; THENCE NORTH 04°34'26" EAST 34.07 FEET; THENCE NORTH 18°26'26" EAST 50.74 FEET; THENCE NORTH 41°26'15" EAST 62.05 FEET; THENCE NORTH 45°21'03" EAST 35.50 FEET; THENCE NORTH 34°40'04" EAST 135.86 FEET; THENCE SOUTH 55°19'56" EAST 1087.47 FEET TO POINT OF BEGINNING OF PARCEL A. CONTAINING 18.24 ACRES, MORE OR LESS;

#### TOGETHER WITH,

#### PARCEL B

COMMENCING AT THE INTERSECTION OF NORTHEASTERLY LINE OF PC 342 & CENTERLINE OF JEFFERSON AVE, THENCE NORTH 55°19'56" WEST 1274.63 FEET; THENCE SOUTH 50°21'24" WEST 25.71 FEET; THENCE NORTH 55°19'56" WEST 1087.47 FEET TO POINT OF BEGINNING B; THENCE SOUTH 34°40'04" WEST 135.86 FEET; THENCE SOUTH 45°21'03" WEST 35.50 FEET; THENCE SOUTH 41°26'15" WEST 62.05 FEET; THENCE SOUTH 18°26'26" WEST 50.74 FEET; THENCE SOUTH 04°34'26" WEST 34.07 FEET; THENCE SOUTH 17°57'34" EAST 20.42 FEET; THENCE SOUTH 73°40'25" WEST 117.32 FEET; THENCE 33.84 FEET ALONG A CURVE TO THE NORTHWEST RADIUS OF 251 FEET, CHORD BEARS NORTH 12°05'25" WEST 33.81 FEET; THENCE 187.92 FEET ALONG A CURVE TO THE NORTHEAST RADIUS OF 251 FEET, CHORD BEARS NORTH 13°13'12" EAST 183.56 FEET; THENCE NORTH 34°40'04" EAST 69.48 FEET; THENCE 40.27 FEET ALONG A CURVE TO THE NORTHEAST RADIUS OF 100 FEET, CHORD BEARS NORTH 46°12'17" EAST 40,00 FEET: THENCE 40.27 FEET ALONG A CURVE TO THE NORTHEAST RADIUS OF 100 FEET, CHORD BEARS NORTH 46°12'17" EAST 40.00 FEET; THENCE NORTH 34°40'04" EAST 43.00 FEET; THENCE 40.40 FEET ALONG A CURVE TO THE NORTHEAST RADIUS OF 30 FEET, CHORD BEARS NORTH 73°14'55" EAST 37.42 FEET; THENCE SOUTH 55°19'56" EAST 92.67 FEET TO POINT OF BEGINNING OF PARCEL B. CONTAINING 1.07 ACRES, MORE OR LESS.

*LOTTIVUE MEADOWS* 

THENCE NORTH 34"40"04" EAST 135.86 FEET; THENCE SOUTH 55"19"56" EAST 1087.47 FEET TO POINT OF BEGINNING A EAST 34.07 FEET, THENCE NORTH 18'26'26" EAST 50.74 FEET, THENCE NORTH 41'26'15" EAST 62.05 FEET, THENCE NORTH 45'21'03" EAST 35.50 FEET, SOUTH 12'05'25" EAST 33.81 FEET; THENCE NORTH 73'40'25" EAST 117.32 FEET; THENCE NORTH NOT3'34" WEST 20.42 FEET; THENCE NORTH 04'34'26" 29.23 FEET; THENCE NORTH 81'46'19" EAST 28.00 FEET; THENCE 33.84 FEET ALONG A CURVE TO THE SOUTHEAST RADIUS OF 251 FEET, CHORD BEARS NORTH 60'03'15" EAST 113.90 FEET, THENCE 32.77 FEET ALONG A CURVE TO THE SOUTHEAST RADIUS OF 20 FEET, CHORD BEARS SOUTH 55'10'20" EAST WEST 7.07 REET THENCE NORTH 43'03'44" EAST 31.58 FEET, THENCE 115.76 FEET ALONG A CURVE TO THE NORTHEAST RADIUS OF 186 FEET, CHORD BEARS THENCE NORTH 46'56'16" WEST 15.00 FEET, THENCE 7.85 FEET ALONG A CURVE TO THE NORTHWEST RADIUS OF 5 FEET, CHORD BEARS NORTH 01'56'16" ALONG A CURVE TO THE MORTHEAST RADIUS OF 166 FEET, CHORD BEARS MORTH 31'35'21"E 66.04 FEET, THENCE MORTH 43'03'44" EAST 13.52 FEET; THE MORTHEAST RADIUS OF 5 FEET, CHORD BEARS MORTH 64'19'29" EAST 7.17 FEET, THENCE SOUTH 69'53'01" EAST 14.93 FEET, THENCE 66.48 FEET FEET ALONG A CURVE TO THE MORTHEAST, RADIUS OF 186 FEET, CHORD BEARS MORTH 14"49"44" EAST 24.04 FEET, THENCE 7.99 FEET ALONG A CURVE TO FEET, THENCE NORTH 09'52'2" WEST 45.30 FEET, THENCE NORTH 54'52'55" WEST 49.15 FEET, THENCE SOUTH 86'31'48" WEST 80.69 FEET, THENCE 24.05 WEST 109.34 FEET, THENCE SOUTH 78'57'55" WEST 116.49 FEET, THENCE NORTH 20'06'42" WEST 105.42 FEET, THENCE NORTH 40'49'38" WEST 134.42 NORTH 45'40'15" EAST 101.17 FEET, THENCE NORTH 09'11'45" EAST 108.46 FEET, THENCE NORTH 27'16'46" WEST 110.49 FEET, THENCE NORTH 63'32'05" FEET, THENCE NORTH 08'07'57" EAST 118.37 FEET, THENCE NORTH 62'09'06" WEST 79.71 FEET, THENCE NORTH 54'40'57" WEST 138.19 FEET, THENCE 8747'S2" WEST 138.45 FEET, THENCE 42.57 FEET ALONG A CURVE TO THE NORTH WEST, RADIUS OF 236 FEET, CHORD BEARS NORTH 87'02'06" WEST 42.51 FEET, THENCE SOUTH 29'20'23" WEST 50.43 FEET, THENCE SOUTH 03'23'06" WEST 58.49 FEET, THENCE SOUTH 02'16'05" EAST 42.88 FEET, THENCE SOUTH THENCE SOLIH 90.51,54, MEZI 52'31 EEEL 10 BOINT OF BEGINNING AT THENCE SOLIH 90.71,54, MEZI 758'32 FEEL THENCE SOLIH 92.06',54, MEZI 20'94 COMMENCING AT THE INTERSECTION OF NORTHEASTERLY LINE OF PC 342 & CENTERLINE OF JEFFERSON AVE, THENCE NORTH 55'19'66" WEST 1274.63 FEET;

CONTAINING 18.24 ACRES, MORE OR LESS

#### TOCETHER WITH

A CURVE TO THE MORTHEAST RADIUS OF 30 FEET, CHORD BEARS MORTH 7314'55" EAST 37.42 FEET, THENCE SOUR 5519'56" EAST 92.67 FEET TO POINT NORTHEAST RADIUS OF 100 FEET, CHORD BEARS NORTH 46'12'17" EAST 40.00 FEET, THENCE NORTH 34'40'04" EAST 45.00 FEET, THENCE 40.40 FEET ALONG ALONG A CURVE TO THE WORTHEAST RADIUS OF 100 FEET, CHORD BEARS WORTH 4612717" EAST 40,00 FEET, THENCE 40,27 FEET ALONG A CURVE TO THE THE MORTHEAST RADIUS OF 251 FEET, CHORD BEARS MORTH 13/13/12" EAST 183.56 FEET, THENCE MORTH 34/40'04" EAST 69.48 FEET, THENCE 40.27 FEET ALONG A CURVE TO THE MORTHWEST RADIUS OF 251 FEET, CHORD BEARS MORTH 12'05'25" WEST 33.81 FEET, THENCE 187.92 FEET ALONG A CURVE TO THENCE SOUTH 04.34'26" WEST 34.07 FEET, THENCE SOUTH 17.57'34" EAST 20.42 FEET, THENCE SOUTH 73.40'25" WEST 117.32 FEET, THENCE 33.84 FEET 135.86 FEET, THENCE SOUTH 45221'03" WEST 35.50 FEET, THENCE SOUTH 4126'15" WEST 62.05 FEET, THENCE SOUTH 1826'26" WEST 60.74 FEET, THENCE SOUTH 50'21'24" WEST 25,71 FEET, THENCE NORTH 55'19'56" WEST 1087,47 FEET 10 POINT OF BECINNING B; THENCE SOUTH 34'40'04" WEST COMMENCING AT THE INTERSECTION OF NORTHEASTERLY LINE OF PC 342 & CENTERLINE OF JEFFERSON AVE, THENCE NORTH 55'19'66" WEST 1274.63 FEET; PARCEL B

CONTAINING 1.07 ACRES, MORE OR LESS

SIDEMATK EASEMENT RECORDED IN LIBER 24749 PAGE 560 DTE EASEMENT RECORDED IN LIBER 24802 PAGE 319 WATER MAIN EASEMENT RECORDED IN LIBER 10477 PAGE 441 SANITARY SEWER EASEMENT RECORDED IN LIBER 10477 PACE 447. STORM SEWER EASEMENTS RECORDED IN LIBER 10477 PAGE 452 AND LIBER 16457 PAGE 497. SUBJECT TO THE FOLLOWING: